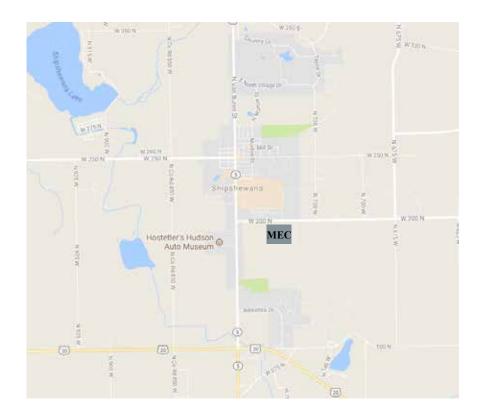

# North American Hackney Sale

On

June 19, 2020

at the

Michiana Event Center

located at

455 E Farver Street Shipshewana, IN 46565 All consigned horses must be checked in by 4:00 pm on Friday!

all day