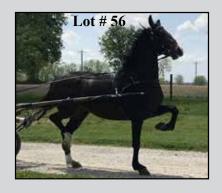

Consigned by: Larry Schlabach 14488 CR 38 Goshen, IN 574-642-4414
Bay Mare with a star, snip & 3 whites – Foaled 5/25/17

Reg. # M-19500

Graaf Kelly

DHH

Wiskelly

Forewood Niatross

Boxford Lydia

Hackney

Boxford Everything Nice

Agent: Michael Yoder 260-336-4358

| 57 Bandit                                             |                                                                    | <u> </u>                    |
|-------------------------------------------------------|--------------------------------------------------------------------|-----------------------------|
| Consigned by: Joel M<br>Bay Gelding – Foale<br>Reg. # | liller 66656 CR 33 Goshen, IN 574<br>d 5/15/18                     | 1-747-7739                  |
|                                                       | <b>Heatherstone Exquisite On</b>                                   | yx                          |
|                                                       | Hackney                                                            | -                           |
|                                                       | Halsteads New Winter Da                                            | <u>y</u><br>                |
| 16" 2 year old gelding                                | g. Very good started. Prepped by T                                 | imberview stables.          |
| 58 Zehrlin                                            | e Starlite                                                         | \$                          |
| Dark Bay Mare with                                    | Zehr 7156 Road 136 RR#1 519-59<br>a star & 4 whites – Foaled 4     |                             |
| Reg. # F5464                                          | Heatherstone William Wall                                          | Jumpin Jack Flash           |
|                                                       | Hackney                                                            | ace<br>McAllisters Marigold |
|                                                       | <br>Lor A Lin Midnight Star                                        | Jim Bob Ballantrae          |
|                                                       | Hackney                                                            | Lor A Lin Royal Midnight    |
| A mare that is very g<br>Timberview Stables           | ood broke. Prospect that could go                                  | anywhere. Prepped by        |
| 59 Heather                                            | stone Moonshadow                                                   | \$ <b>\</b>                 |
| Dark Bay Gelding wi                                   | Vingard 13698 CR 8 Middlebury II<br>th a star, snip & 2 hind white |                             |
| Reg. # M4493                                          | rn.lnu                                                             | Brooklawns Cavalier         |
|                                                       | Jim Bob Ballantrae                                                 | Sindy Lee Ballantrae        |