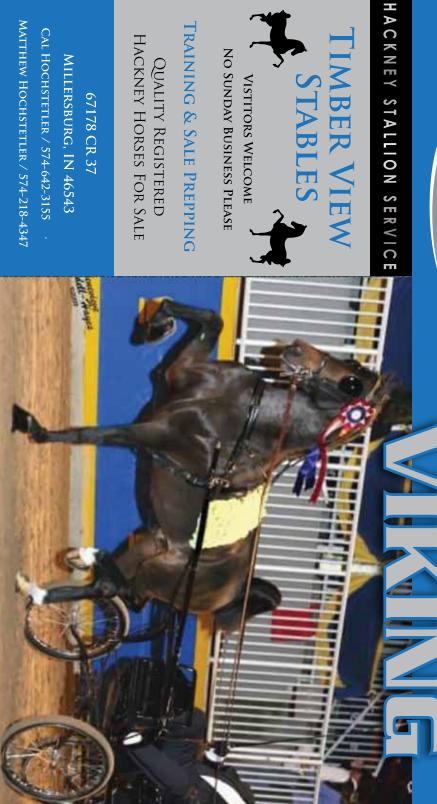

### E Halsteads Viking

Timberview Stables ~ Millersburg, IN

# E Halsteads Viking

\$

Consigned by: Timberview Stables Millersburg, IN (574)642-3155

Bay Stallion with 2 whites - Foaled 1998

Reg. #

**Haven's Tradition** 

**Halsteads Viking** 

Hackney

Halsteads Sieka

Hackney

A proven stallion that has made his mark in the horse world.

\$\_\_\_\_

Presented by: David Weaver-Clover Meadow Stables New Paris, IN (574)773-7770 Large star, connected blaze & 3 whites – Foaled 6/13/16 Reg. # 28951

# *FIMBER VIEW* STABLES

NO SUNDAY BUSINESS PLEASE VISTITORS WELCOME

TRAINING & SALE PREPPING

HACKNEY HORSES FOR SALE QUALITY REGISTERED

CAL HOCHSTETLER / 574-642-3155 MILLERSBURG, IN 46543 67178 CR 37

MATTHEW HOCHSTETLER / 574-218-4347

# **TIMBER VIEW STABLES**

VISTITORS WELCOME  $\cdot$  NO SUNDAY BUSINESS PLEASE TRAINING & SALE PREPPING

QUALITY REGISTERED HACKNEY HORSES FOR SALE

67178 CR 37 | MILLERSBURG, IN 46543

| Pinnacle (                              | Goodwillhunting                                           | <b>\$</b>                  |
|-----------------------------------------|-----------------------------------------------------------|----------------------------|
|                                         | eaver 23877 CR 50 New Paris<br>a strip & 2 whites – Foale |                            |
|                                         | No Deposit No Return                                      |                            |
|                                         | Hackney                                                   |                            |
|                                         | –<br>Goodwills Niatross                                   |                            |
|                                         | Hackney                                                   |                            |
| Well broke to the top but               | ggy, sharp.                                               |                            |
|                                         | •                                                         |                            |
|                                         |                                                           |                            |
| 43 TNT                                  |                                                           | \$                         |
|                                         |                                                           |                            |
|                                         | Illler 61331 County Road 35 G                             | oshen IN 574-825-4379      |
| Bay Gelding– Foaled 7/<br>Reg. #S-19638 | /17/17                                                    |                            |
| keg. #3-19036                           | Hiro T                                                    | Cizandro                   |
|                                         | DHH                                                       | Darona T                   |
|                                         | _                                                         | <b>Brooklawns Cavalier</b> |
|                                         | Highland Persuasive  Hackney                              | Shady Maple Countess       |
| One of Hiros first colts o              | •                                                         | a harea that thinks right  |
| Offe of Hillos filst coits of           | ffered at public auction, a youn                          | g norse mai minks right.   |
|                                         |                                                           |                            |
|                                         |                                                           |                            |
| Rob A Ler                               | ne Jill                                                   | <u> </u>                   |
| Black Mare with a star a                | 15049 CR 28 Goshen In 574-8<br>& 2 whites — Foaled 5/19   |                            |
| Reg. # F5230                            | WHS Independence                                          |                            |
|                                         | Hackney                                                   |                            |
|                                         | _                                                         |                            |
|                                         | R <u>ob A Lene Royal La Hai</u>                           | <u>n</u> a                 |
|                                         | Hackney                                                   |                            |