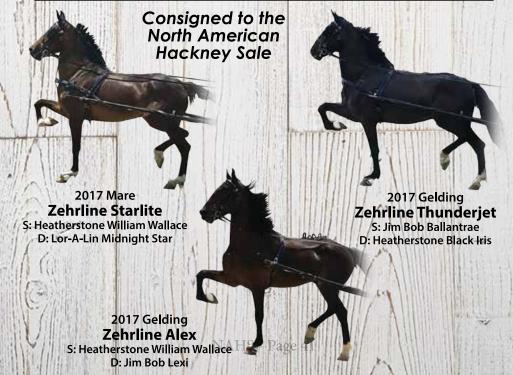

# 52 Zehrline Alex

\$\_\_\_\_

Consigned by: Lloyd Zehr Newton, Ontario 519-595-7907

Dark Bay Gelding - Foaled 4/16/17

Reg. # M4504

William Wallace Heatherstone

Hackney

Mcallisters Marigold

Jim Bob Lexie

Hackney

Gala Ovation

3 year old gelding, good broke with a road gear. Prepped by Timberview Stables.

53

Consigned by: Jesse Miller 8345 W State Road 120 Shipshewana, IN 260-768-7898 Bay Stallion with a star, snip & 4 whites — Foaled 5/31/19

Boxford Everything Nice

Agent: Michael Yoder 260-336-4358

| 57 Bandit                                             |                                                                    | <u> </u>                    |
|-------------------------------------------------------|--------------------------------------------------------------------|-----------------------------|
| Consigned by: Joel M<br>Bay Gelding – Foale<br>Reg. # | liller 66656 CR 33 Goshen, IN 574<br>d 5/15/18                     | 1-747-7739                  |
|                                                       | <b>Heatherstone Exquisite On</b>                                   | yx                          |
|                                                       | Hackney                                                            | -                           |
|                                                       | Halsteads New Winter Da                                            | <u>y</u><br>                |
| 16" 2 year old gelding                                | g. Very good started. Prepped by T                                 | imberview stables.          |
| 58 Zehrlin                                            | e Starlite                                                         | \$                          |
| Dark Bay Mare with                                    | Zehr 7156 Road 136 RR#1 519-59<br>a star & 4 whites – Foaled 4     |                             |
| Reg. # F5464                                          | Heatherstone William Wall                                          | Jumpin Jack Flash           |
|                                                       | Hackney                                                            | ace<br>McAllisters Marigold |
|                                                       | <br>Lor A Lin Midnight Star                                        | Jim Bob Ballantrae          |
|                                                       | Hackney                                                            | Lor A Lin Royal Midnight    |
| A mare that is very g<br>Timberview Stables           | ood broke. Prospect that could go                                  | anywhere. Prepped by        |
| 59 Heather                                            | stone Moonshadow                                                   | \$ <b>\</b>                 |
| Dark Bay Gelding wi                                   | Vingard 13698 CR 8 Middlebury II<br>th a star, snip & 2 hind white |                             |
| Reg. # M4493                                          | rn.lnu                                                             | Brooklawns Cavalier         |
|                                                       | Jim Bob Ballantrae                                                 | Sindy Lee Ballantrae        |

Buggy broke, been to town, out after dark, and on main highways. Young horse that's got a lot of brains and enough snap to keep it fun! Check in!

**Heatherstone Exquisite** 

Hackney

Heatherstone William Wallace

**McAllisters Starlight** 

| 60                                                                                                                        |                                                                                                                                                           | <b>\$</b>                                                                                                 |
|---------------------------------------------------------------------------------------------------------------------------|-----------------------------------------------------------------------------------------------------------------------------------------------------------|-----------------------------------------------------------------------------------------------------------|
|                                                                                                                           | Lehman 3572 N 650 W Ligonier<br>ur & 3 whites – Foaled 201                                                                                                |                                                                                                           |
|                                                                                                                           | Whiskei                                                                                                                                                   |                                                                                                           |
|                                                                                                                           | DHH                                                                                                                                                       | <del>-</del><br>                                                                                          |
|                                                                                                                           |                                                                                                                                                           |                                                                                                           |
|                                                                                                                           | Hackney Cross                                                                                                                                             |                                                                                                           |
|                                                                                                                           | Hackney Cross                                                                                                                                             |                                                                                                           |
| Boys horse, drives goo                                                                                                    | od. Shies about farm equipment &                                                                                                                          | k has been on long trips to                                                                               |
| /WII.                                                                                                                     |                                                                                                                                                           |                                                                                                           |
|                                                                                                                           |                                                                                                                                                           |                                                                                                           |
| 61 Shady M                                                                                                                | anla Magia Snaaltaus                                                                                                                                      | <u> </u>                                                                                                  |
| or Shady M                                                                                                                | aple Magic Sneakers                                                                                                                                       | Φ                                                                                                         |
| ay Mare with 4 white                                                                                                      | r 15049 CR 28 Goshen IN 574-8<br>s – Foaled 4/15/07                                                                                                       | 325-9065                                                                                                  |
| Bay Mare with 4 white<br>Reg. # F5328                                                                                     |                                                                                                                                                           |                                                                                                           |
| ay Mare with 4 white<br>Reg. # F5328                                                                                      | s – Foaled 4/15/07<br>Shady Maple Magic Sneak                                                                                                             |                                                                                                           |
| Bay Mare with 4 white<br>Reg. # F5328                                                                                     | s – Foaled 4/15/07<br>Shady Maple Magic Sneak<br>Hackney                                                                                                  |                                                                                                           |
| Bay Mare with 4 white<br>Reg. # F5328                                                                                     | s – Foaled 4/15/07  Shady Maple Magic Sneak  Hackney  Dynamic Duchess  Hackney                                                                            | ers                                                                                                       |
| Bay Mare with 4 white<br>Reg. # F5328                                                                                     | s – Foaled 4/15/07 Shady Maple Magic Sneak  Hackney  Dynamic Duchess                                                                                      | ers                                                                                                       |
| Bay Mare with 4 white<br>Reg. # F5328                                                                                     | s – Foaled 4/15/07  Shady Maple Magic Sneak  Hackney  Dynamic Duchess  Hackney                                                                            | ers                                                                                                       |
| Bay Mare with 4 white Reg. # F5328  Big, Strong 16 hand m                                                                 | s – Foaled 4/15/07  Shady Maple Magic Sneak  Hackney  Dynamic Duchess  Hackney  are. Was used as a broodmare the                                          | ers<br>                                                                                                   |
| Bay Mare with 4 white Reg. # F5328  Big, Strong 16 hand m                                                                 | s – Foaled 4/15/07  Shady Maple Magic Sneak  Hackney  Dynamic Duchess  Hackney                                                                            | ers                                                                                                       |
| Bay Mare with 4 white Reg. # F5328  Big, Strong 16 hand m  Consigned by: David W                                          | s – Foaled 4/15/07  Shady Maple Magic Sneak  Hackney  Dynamic Duchess  Hackney  are. Was used as a broodmare the                                          | ers  ne last year  \$es 23877 CR 50 New Paris IN                                                          |
| Bay Mare with 4 white Reg. # F5328  Big, Strong 16 hand m  Consigned by: David World Selding with a star, sn Reg. # 29073 | S – Foaled 4/15/07  Shady Maple Magic Sneak  Hackney  Dynamic Duchess  Hackney  are. Was used as a broodmare the self-self-self-self-self-self-self-self- | ers  ne last year  S es 23877 CR 50 New Paris IN 0/15  WHS Independence                                   |
| Bay Mare with 4 white Reg. # F5328  Big, Strong 16 hand m  Consigned by: David World Selding with a star, sn Reg. # 29073 | S – Foaled 4/15/07  Shady Maple Magic Sneak  Hackney  Dynamic Duchess  Hackney  are. Was used as a broodmare the self-self-self-self-self-self-self-self- | es 23877 CR 50 New Paris IN 0/15  WHS Independence ander                                                  |
| Big, Strong 16 hand m  Consigned by: David Worlding with a star, sn Reg. # 29073                                          | S – Foaled 4/15/07  Shady Maple Magic Sneak  Hackney  Dynamic Duchess  Hackney  are. Was used as a broodmare the self-self-self-self-self-self-self-self- | ers  ne last year  es 23877 CR 50 New Paris IN 0/15  WHS Independence ander Strathaven Lady               |
| Bay Mare with 4 white Reg. # F5328  Big, Strong 16 hand m  Consigned by: David World Selding with a star, sn Reg. # 29073 | S – Foaled 4/15/07  Shady Maple Magic Sneak  Hackney  Dynamic Duchess  Hackney  are. Was used as a broodmare the self-self-self-self-self-self-self-self- | ers  S  es 23877 CR 50 New Paris IN 0/15  WHS Independence ander Strathaven Lady  Brookborough Flash Jack |