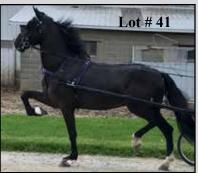

# NORTH AMERICAN HACKNEY HORSE SALE FRIDAY SALE

40 Herbert

|                                                   | Jim Bob Black Jumper                                                               |                                                   |
|---------------------------------------------------|------------------------------------------------------------------------------------|---------------------------------------------------|
|                                                   | Hackney<br>—                                                                       | Lock Keeper                                       |
|                                                   | Keep It Honest                                                                     |                                                   |
|                                                   | Standardbred                                                                       |                                                   |
|                                                   |                                                                                    |                                                   |
| 41 Zehrline                                       | Thunderjet                                                                         | <b>\$</b>                                         |
| Consigned by: Lloyd Ze<br>Black Gelding with a sr | T <b>hunderjet</b><br>hr 7156 Rd 136 RR#1 Newton, C<br>nip & 2 hind ankles white — | DN Canada<br>Foaled 6/8/17                        |
| Consigned by: Lloyd Ze<br>Black Gelding with a sr | hr 7156 Rd 136 RR#1 Newton, C                                                      | ON Canada<br>Foaled 6/8/17<br>Brooklawns Cavalier |
| Consigned by: Lloyd Ze<br>Black Gelding with a sr | hr 7156 Rd 136 RR#1 Newton, 0<br>nip & 2 hind ankles white –                       | DN Canada<br>Foaled 6/8/17                        |
| Consigned by: Lloyd Ze                            | hr 7156 Rd 136 RR#1 Newton, 0<br>hip & 2 hind ankles white —<br>Jim Bob Ballantrae | ON Canada<br>Foaled 6/8/17<br>Brooklawns Cavalier |