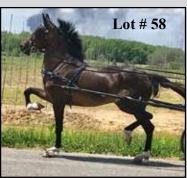

# 52 Zehrline Alex

\$\_\_\_\_

Consigned by: Lloyd Zehr Newton, Ontario 519-595-7907

Dark Bay Gelding - Foaled 4/16/17

Reg. # M4504

William Wallace Heatherstone

Hackney

Mcallisters Marigold

Jim Bob Lexie

Hackney

Gala Ovation

3 year old gelding, good broke with a road gear. Prepped by Timberview Stables.

53

Consigned by: Jesse Miller 8345 W State Road 120 Shipshewana, IN 260-768-7898 Bay Stallion with a star, snip & 4 whites — Foaled 5/31/19