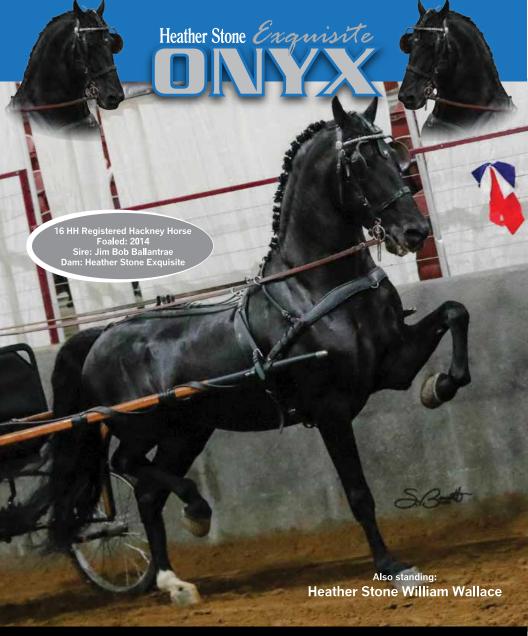

### A Heatherstone Exquisite Onyx

Mathew Hochstetler ~ Millersburg, IN

# North American Hackney Sale Stallion presentation

| <b>A</b> Heathersto                                | ne Exquisite Onyx        | <u> </u>                                 |
|----------------------------------------------------|--------------------------|------------------------------------------|
| Presented by: Matthew H Black Stallion with a star | • ,                      | •                                        |
| Reg. #                                             | Jim Bob Ballantrae       | Brooklawns Cavalier                      |
| Haathawatana Evanisita C                           | Hackney                  | Sindy Lee Ballantrae                     |
| Heatherstone Exquisite C                           |                          | Heatherstone William Wallace             |
|                                                    | Hackney                  | McAllisters Starlite                     |
| Exciting stallion with a bri                       | ght future.              |                                          |
|                                                    |                          |                                          |
| B Dun-Haver                                        | n Dapper Dann            | \$                                       |
| Bay Stallion with a star,                          | •                        | oney Brook, PA(610)273-4383<br>6/16/2001 |
| Reg. # 23170                                       | un Haven Center Attracti | Dun Haven Bandolier                      |
| Di                                                 | un Haven Center Attracti | Dun Haven Wicked Ways                    |
|                                                    |                          | Cadetson's Choice                        |
|                                                    | Dun Haven So Lovely      | Lovely Time                              |