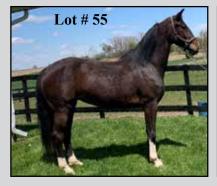

# Highlands Sweet Sara

\$\_\_\_\_

Consigned by: Jason & Regina Schwartz 14564 CR 36 Goshen, IN 574-642-0201 Black Bay Mare with a star, belly splash, 3 whites— Foaled 6/24/14 Reg. # RM-18972 & F5426

Forewood Commander

Rudolph The Second

Hackney

Brooklawns Serenade

Hackney

Brooklawns Melody

Women broke. Average traveler. Been there and done that. Super good broodmare. In foal to Heatherstone Exquisite Onyx

<u>\$\_\_\_\_\_\_</u>