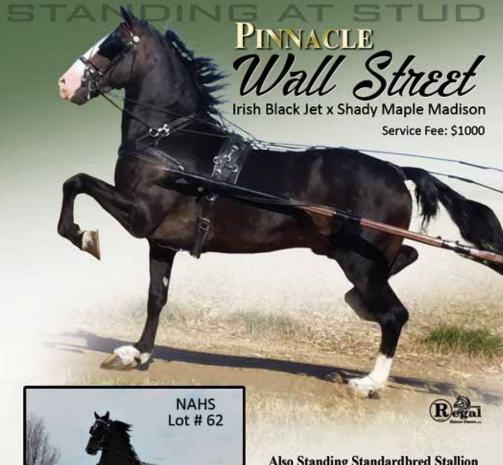

#### F Pinnacle Wallstreet

Clover Meadow Stables ~ New Paris, IN

Halsteads Sieka

Hackney

A proven stallion that has made his mark in the horse world.

\$\_\_\_\_

Presented by: David Weaver-Clover Meadow Stables New Paris, IN (574)773-7770 Large star, connected blaze & 3 whites – Foaled 6/13/16 Reg. # 28951

|                     |                      | Woodbridge Denver             |
|---------------------|----------------------|-------------------------------|
|                     | Irish Hill Black Jet |                               |
| D1 1 117 11         | Hackney              | Irish Hill Lulu               |
| Pinnacle Wallstreet | _                    |                               |
|                     | _ ~                  | Shady Maples Norther Gambler  |
|                     | Shady Maple Madison  |                               |
|                     | Hackney              | Shady Maples Evening Mistress |

Also Standing Standardbred Stallion KEYSTONE BLITZ & Hackney Stallion BROOKLAWN'S AMBASSADOR