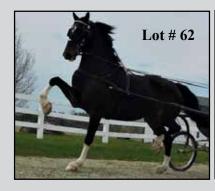

NAHS - Page 32

Big 16 H black mare. Was used as a broodmare the last year.

| 45                                                                    |                                               | \$                      |         |
|-----------------------------------------------------------------------|-----------------------------------------------|-------------------------|---------|
| Consigned by: Calvin Kue<br>Bay Mare – Foaled 2016                    |                                               | ouk Ontario 519-272-3   | 290     |
| Reg. #                                                                | Shady Maple Talisman  Hackney                 | Lov-A-Lin Copper        | r King  |
|                                                                       | Shady Maple Angelina  Hackney                 | Shady Maple Northern C  | Gambler |
| 4 year old mare with a lot<br>Canada - prepped by Timbervi            | of potential. 12 weeks of train<br>ew Stables | ing by sale time. Fresh | from    |
| 46 Middlebroo                                                         | ok Bimbo                                      | \$                      |         |
| Consigned by: Stewart Bo<br>Bay Gelding with a strip<br>Reg. # M4524  |                                               | 118                     |         |
|                                                                       | Hackney                                       | -                       |         |
|                                                                       | Hackney                                       | -                       |         |
| 2 year old gelding, very go                                           | ood started. Maternal brother                 | o Highland Chiefton.    |         |
| 47 CMS Holly                                                          | ,                                             | <b>\$</b>               |         |
| Consigned by: David Wea<br>Mare with a star, thin sni<br>Reg. # 29453 |                                               |                         | 73-7770 |
|                                                                       |                                               |                         |         |

Good foundation mare. 3/4 sister to Gilmoour who won at Toronto last year.

| 48 Starlight                                               |                                                                     | <b>\$</b>               |
|------------------------------------------------------------|---------------------------------------------------------------------|-------------------------|
|                                                            | n 10751 N State Road 19 Napp<br>nip & 4 whites – Foaled 3           |                         |
| -                                                          | Baanbreker                                                          |                         |
|                                                            | DHH _                                                               |                         |
| -                                                          | Lady Hackney                                                        |                         |
| Star is a big and black ma chrome and style to go with it. | re that is broke well. SHe has j                                    | ust the right amount of |
| 49                                                         |                                                                     | <b>\$</b>               |
|                                                            | ora Yoder 13625 CR 42 Millersb<br>snip & 3 whites – Foaled<br>Tigor |                         |
|                                                            | DHH _                                                               |                         |
|                                                            | -                                                                   | Hackney Horse           |
|                                                            | Hackney _                                                           | Hackney Pony            |
| Broke to drive single & do                                 | uble.                                                               |                         |
| 50 MSF Melod                                               | ly                                                                  | \$                      |
|                                                            | er 28388 CR 30 Elkhart, IN 57                                       |                         |
| siack Mare with a snip &<br>Reg. #                         | 4 whites – Foaled 5/28/1                                            |                         |
| · ·                                                        | Brooklawns Ambassador                                               | Brooklawns Cavalier     |
|                                                            | Hackney _                                                           | Precious Lady           |
|                                                            | Maxis Princess                                                      | Raffles                 |
| -                                                          | <i>Hackney</i>                                                      | Maxima                  |
| Easy to handle.                                            |                                                                     |                         |