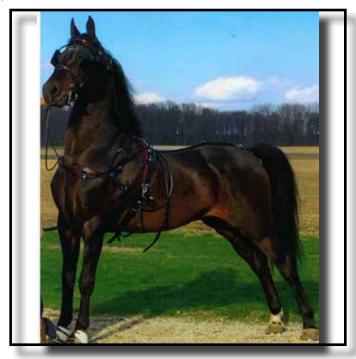

# Derawnda Dallas

|                                                | wnda Morgan Farms               |                | Agent:                                          |
|------------------------------------------------|---------------------------------|----------------|-------------------------------------------------|
| Address: Troy, ON<br>Color: Black              | Breed: Gelding                  | Age: 4         | Phone: 519-865-3546                             |
|                                                | •                               |                | CBMF Ruling Class                               |
|                                                | CBMF Wicked R                   | Ruler          | <u> </u>                                        |
| Daraum                                         | da Dallas                       |                | Something Wicked                                |
| Derawn                                         | da Dallas                       |                | JMF Wind Walker                                 |
|                                                | Derawnda Fai                    | ith            |                                                 |
| •                                              |                                 |                | ICU Jual                                        |
| Comments: Big, pow                             | erful built, black gelding that | t can go all ( | day and then ask for more. Excellent trot, TSS. |
|                                                |                                 |                |                                                 |
| 401                                            | Silverlake                      | Son            | of Anarchy                                      |
|                                                |                                 | 5011           | Agent: Glick's Equine                           |
| Consigned By: Ephr<br>Address: Hopkinsville, K | Υ                               |                | Phone: 270-886-1181                             |
| Color: Bay                                     | Breed: Gelding                  | Age: 6         |                                                 |
|                                                | Dragonsmeade                    | lcon           | Mizrahi                                         |
| -                                              | Bragonomoado                    | 10011          | HVK Obsidian                                    |
| Silverlake S                                   | on of Anarchy                   |                |                                                 |
|                                                | 0 1 1                           |                | Tedwin Topic                                    |
| -                                              | Queen's Alexu                   | JS             | Leighton's Saralee                              |
| Comments: Archy is                             | a nice individual. He is broke  | e to top bug   | gy and a boy's horse. Check him out - a Mizral  |
| grandson.                                      |                                 |                |                                                 |
|                                                |                                 |                |                                                 |
|                                                |                                 |                |                                                 |
| 400                                            | T1110 1                         | and            | Dalalaia                                        |
| 402                                            | Funs L                          | ana            | Robbie                                          |
| Consigned By: Johr<br>Address: Orwell, OH      | n J. Byler                      |                | Agent: John J. Byler<br>Phone: 440-422-3513     |
| Color: Black                                   | Breed: Gelding                  | Age: 7         |                                                 |
|                                                |                                 |                | JMF Wind Walker                                 |
|                                                | Derawnda Wind R                 | lunner         | <u> </u>                                        |
| Firms Lev                                      | ad Dabbia                       |                | Rum Brook Immortal Ariel                        |
| Funs La                                        | nd Robbie                       |                | Black-Ayr's Blake                               |
|                                                | Black-Ayr's Ali                 | ita            | Diagn. ig. o Diane                              |
| -                                              |                                 |                | Black-Ayr's Coalita                             |
| Comments: Robbie is                            | s a 7 year old, black gelding,  | 90% traffic    | safe, and 100% sound. Been my main buggy        |

horse for 4 years. Been to town and to church and on 32 mile trips. Stands to hitch and at corners. Has a scar on his left front ankle but doesn't bother him.

\*\*Morgan & Morgan Cross 2020 ~ Page 7\*\*