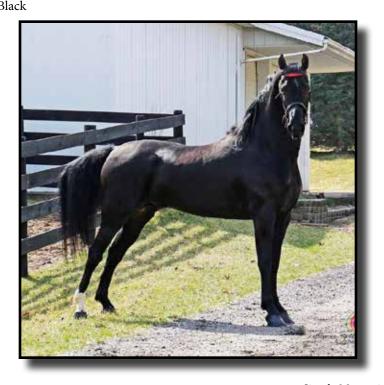

# **Triple Pines Lola**

Consigned By: John Yoder/Joseph Mullet Agent: Westward Stables Address: Nappanee, IN Phone: 574-642-1221 Color: Black **Breed: Mare** Age: 10 **HVK Bell Flaire** Chipndale LCS Strip Tease Triple Pines Lola BMR Rad Brad BMR Ebony Amie RG Ebony Jessica Comments: Big and black! Broodmare Deluxe! Should be bred to Derawnda Wind Runner a Wind Walker son! Selling as broodmare. Pleasantviews Red Fox *4*07 Consigned By: David Graber Agent: Stardust Morgan Farm Address: Campbellsburg, KY Phone: 574-825-9065 Color: **Breed: Gelding** Age: 2 JW That Special Flaire JDS Spectacular Flaire JDS Simply Divine Pleasantviews Red Fox JMF Wind Walker Derawnda Night Dancer Westwind Ebony Dreams Comments: Big, fancy, 2 year old that is broke to drive. **SMSF Black Thunder** 408 Consigned By: Skyline Morgan Stables Agent: Skyline Morgan Stables Address: Sugarcreek, OH Phone: 330-852-3727 Color: Black Age: 2 **Breed: Stallion** ICF Reasonably Certain Crooked Run Last Call Moment's Notice SMSE Black Thunder ICF Reasonably Certain SMSE Haily Ann Rosewind Royal Ann Comments: Thunder is a 2 year old, black stallion, well started in the harness, TSS.