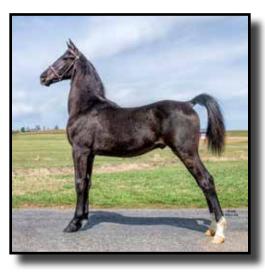

nsigned By: Firman Miller Address: Shreve, OH
Color: Black Phone: 330-473-7016

**Breed: Stallion** Age: 1

|                         | WVS Supreme Desighn      |
|-------------------------|--------------------------|
| HTLD Winning Ticket     |                          |
|                         | Lilac Lane Black Silk    |
| Tickets Black Trump     |                          |
| _                       | Chandelle High Orion     |
| Debbie's Delight Brenda |                          |
|                         | A and R Debbie's Delight |

Comments: Trump is a sharp, young guy bearing the image of his sire, "Winning Ticket". He has good size for not being a year old yet, and being black with two hind whites and a star, could be your next stallion prospect. Check him out he's for real.



# DSL's Bess's Babe

Consigned By: Dean Lambright Agent: Stoney Acres Stables Address: Ligonier, IN Phone: 260-593-0389 x3

Color: Bay Breed: Mare Age: 3

**HBMS Master Design** Star Rider LLL Czarina Electra DSL's Bess's Babe On the Town DSL's Beauty's Bess

CSCMManhattanAnticipation

Comments: Bay strip and one white hind. Will have six months of training by sale time. Fancy, she is for real!



#### LSMF Paladin South 417

Consigned By: Jeremy Schlabach Agent: Jeremy Schlabach Address: Shipshewana, IN Phone: 260-463-1084

Color: Bay **Breed: Stallion** Age: 1

**ZZ Top** JDS Paladin Pazazz **HVK Fancy Lass** LSMF Paladin South Century Bon Jovi Willowick Song Ofthesouth Performing Art

Comments:

# **Tiny Acres Daisy**

Consigned By: Gideon Lee Miller Agent: Gideon Miller Address: New