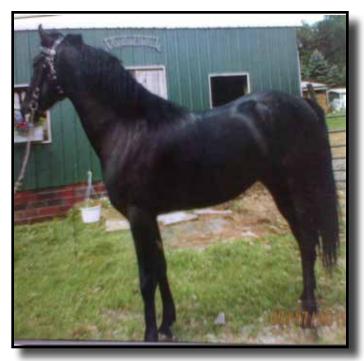

# Derawnda Dallas

|                                                | wnda Morgan Farms               |                | Agent:                                          |
|------------------------------------------------|---------------------------------|----------------|-------------------------------------------------|
| Address: Troy, ON<br>Color: Black              | Breed: Gelding                  | Age: 4         | Phone: 519-865-3546                             |
|                                                | •                               |                | CBMF Ruling Class                               |
|                                                | CBMF Wicked R                   | Ruler          | <u> </u>                                        |
| Daraum                                         | da Dallas                       |                | Something Wicked                                |
| Derawn                                         | da Dallas                       |                | JMF Wind Walker                                 |
|                                                | Derawnda Fai                    | ith            |                                                 |
| •                                              |                                 |                | ICU Jual                                        |
| Comments: Big, pow                             | erful built, black gelding that | t can go all ( | day and then ask for more. Excellent trot, TSS. |
|                                                |                                 |                |                                                 |
| 401                                            | Silverlake                      | Son            | of Anarchy                                      |
|                                                |                                 | 5011           | Agent: Glick's Equine                           |
| Consigned By: Ephr<br>Address: Hopkinsville, K | Υ                               |                | Phone: 270-886-1181                             |
| Color: Bay                                     | Breed: Gelding                  | Age: 6         |                                                 |
|                                                | Dragonsmeade                    | lcon           | Mizrahi                                         |
| -                                              | Bragonomoado                    | 10011          | HVK Obsidian                                    |
| Silverlake S                                   | on of Anarchy                   |                |                                                 |
|                                                | 0 1 1                           |                | Tedwin Topic                                    |
| -                                              | Queen's Alexu                   | JS             | Leighton's Saralee                              |
| Comments: Archy is                             | a nice individual. He is broke  | e to top bug   | gy and a boy's horse. Check him out - a Mizral  |
| grandson.                                      |                                 |                |                                                 |
|                                                |                                 |                |                                                 |
|                                                |                                 |                |                                                 |
| 400                                            | T1110 1                         | and            | Dalalaia                                        |
| 402                                            | Funs L                          | ana            | Robbie                                          |
| Consigned By: Johr<br>Address: Orwell, OH      | n J. Byler                      |                | Agent: John J. Byler<br>Phone: 440-422-3513     |
| Color: Black                                   | Breed: Gelding                  | Age: 7         |                                                 |
|                                                |                                 |                | JMF Wind Walker                                 |
|                                                | Derawnda Wind R                 | lunner         | <u> </u>                                        |
| Firms Lev                                      | ad Dabbia                       |                | Rum Brook Immortal Ariel                        |
| Funs La                                        | nd Robbie                       |                | Black-Ayr's Blake                               |
|                                                | Black-Ayr's Ali                 | ita            | Diagn. ig. o Diane                              |
| -                                              |                                 |                | Black-Ayr's Coalita                             |
| Comments: Robbie is                            | s a 7 year old, black gelding,  | 90% traffic    | safe, and 100% sound. Been my main buggy        |