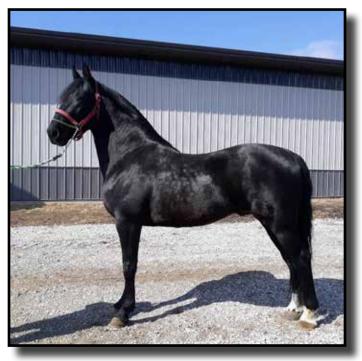

can collect. So far all breeding was done live cover.



Registration #: Age: Color:

### **PAMF The Last Gentleman**

Owner/Standing at: Robert & Carol Yoder Agent: Countryview Horse Stable 12200 SR. 13, Goshen, IN 46528 574-825-3279

Mare Care: \$7 Available by: Live Cover



|                         | Sharp Dressed Gentleman |  |
|-------------------------|-------------------------|--|
| PAMF The Last Gentleman |                         |  |
|                         | Ultra's Delta Dawn      |  |

Style, confirmation, drive, and lots of brains.



Registration #: 191601 Age: 5/22/2016

Color: Brown

### MSH Rock'N Alex

Owner/Standing at: Theresa Lemons Agent: Richard Yoder/Bloomfield IA 7023 E. 142nd St. S., Lynnville, IA 50153 641-891-2433

Mare Care: Yes Available by: Live Cover



|                 |                        | Chipndale                 |
|-----------------|------------------------|---------------------------|
|                 | WVS Silver Dollar      |                           |
|                 |                        | WVS Midnite Southern Bell |
| MSH Rock'N Alex |                        |                           |
|                 | -                      | Legendary Alex Kazam      |
|                 | Yutzy Farm's Rocks Ann |                           |
|                 | ·                      | Yutzy Farms Rose          |

Rock stands 16 HH. He is a very flashy driver. His first colt crop is here at the sale. He puts his presense and style on his colts. He has a good line of breeding to back his style up.



Registration #: Age:

Co