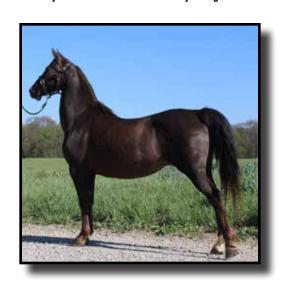

Alphastar Eebay

Springmill Willow Bay

# **Alphastar Eebay**

Consigned By: Jamin Raber Agent: Paul Raber Address: Flat Rock, IL Color: Chestnut Phone: 618-553-8883

**Breed: Mare** Age: 10

| _                     | Futurity French Command |
|-----------------------|-------------------------|
| Astronomicallee       |                         |
|                       | Liberation Starbrite    |
| Alphastar Eebay       |                         |
|                       | Nostradamus             |
| Springmill Willow Bay |                         |
|                       | HVK Times Square        |

Comments: Fancy mare that is broke to ride and drive. Will have foal on side by Kanagy Acres Beautyspride. Lot II. Rare chance to by an Astronomicallee mare. Her yearling is also in sale.



# Captain

Consigned By: Rocky Ridge Morgans

Agent: Rocky Ridge Morgans

| Registered: No                                 | Color: Black                      | Breed: Gelding        | Age: 4                               | Size: 15.3 HH                 |
|------------------------------------------------|-----------------------------------|-----------------------|--------------------------------------|-------------------------------|
|                                                |                                   | Morgan                |                                      |                               |
| c                                              | aptain                            |                       |                                      |