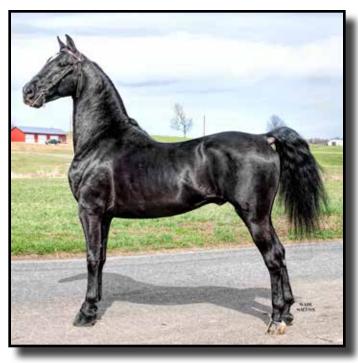

| Treboy Reflextion Axel |                           |
| Tuel A1 C:1 C+          |                        | Kate Paramount Quebec     |
| Treboy Axel Silver Star |                        | Derawnda Refections Image |
|                         | Derawnda Ruthann       | War Adielein              |

Silver Star is out of (Treboy Relexion Axel) and goes to (Derawnda Reflection) on both sides, almost 3 years old and stands 15.2. He will be a big boy! Check the pedigree! To a limited number of mares for 2020. Standing at (Heartland Stables) Stud fee \$800.00 LFG. \$6 per day mare care.



Registration #: 187063

Age:

Color: Black

## **HTLD Winning Ticket**

Owner/Standing at: Skyline Morgan Stables Agent: Skyline Morgan Stables , Sugarcreek, OH

Mare Care: Available by:



|                     |                       | KJM Soul Commander  |
|---------------------|-----------------------|---------------------|
|                     | WVS Supreme Design    |                     |
|                     |                       | Sumadia             |
| HTLD Winning Ticket |                       |                     |
|                     |                       | No Star             |
|                     | Lilac Lane Black Silk |                     |
|                     |                       | Derawnda White Dove |
|                     |                       | Derawina Wille Dove |

Ticket is a big, black, 16H stallion. A powerful individual with a long hooky neck and a nice head set. If you're looking to produce large foals, consider Ticket. We a