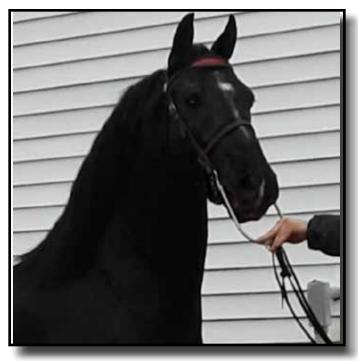

ht Shadow |                          |
|            |                      | MEM Totally Crazy        |
| RL Jackpot |                      |                          |
|            | _                    | HVK Dragon Beat          |
|            | MB's Eclipse Julie   |                          |
|            |                      | Acorn Ridge Eclipse      |

Jackpot is a big 2 year old that is still catching up with himself. Maternal brother to RL Justine (2018 sale highlight) and RL Jessa, which sells at this sale. Limited breedings available.



Registration #: 192936

Age: 4/19/2017 Color: Black

#### **Four Star Fire**

Owner/Standing at: Sandy Road Equine Agent: Daryl Weaver 0125 N. 700 W., LaGrange, IN 46761 260-768-3009 x4

Mare Care:

Available by: Live Cover, Semen Transport



|                |                      | Kauai                     |
|----------------|----------------------|---------------------------|
|                | HBMS Wild Fire       |                           |
|                |                      | HBMS Sterling's Last Wish |
| Four Star Fire | _                    |                           |
|                | _                    | Derawnda Brooks & Dunn    |
|                | EY Morningstars Kate |                           |
|                |                      | Treboy Reflexion Katy     |

First crop will be on the ground by sale time. One fancy dude. \$1,000 service fee, LFG with a one year return privilage.



Registration #: 195775

Age: 4 Color: Bay

### **SDMF American Icon**

Owner/Standing at: Joe Zehr Agent: Stardu