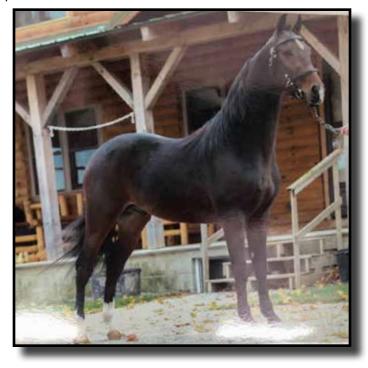

# **Rocky RS**

Consigned By: Freeman Schwartz

Address: Bloomfield, IA

Agent: Jason Schwartz

Phone: 641-722-3066

Color: Bay Breed: Gelding Age:

| _                     | No Star               |
|-----------------------|-----------------------|
| Lilac Lane Starwalker |                       |
|                       | Derawnda Miss Lombard |
| Rocky RS              |                       |
|                       | Greenback Mastercopy  |
| Firewalker Tracelle   |                       |
| ·                     | Arduns Lara           |

Comments: 4 year old bay gelding. Rocky is a big, powerful gelding with a lot of trot. He can handle the miles and looks good doing it. Buggy broke, he is a man's horse.