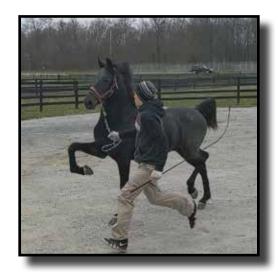

## ~ Schedule of Events ~

| Thursday, June 11              |
|--------------------------------|
| Checking-in of Sale Horses     |
| Friday, June 12                |
| Driving of Sale Horses         |
| Horse Sale                     |
| People's Choice Yearling Event |
| Stallion Presentation          |
|                                |
| Saturday, June 13              |
| Driving of Sale Horses         |
| Horse Sale                     |
|                                |