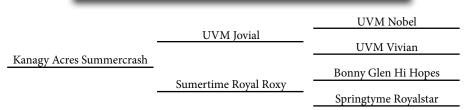

# **Triple Pines Lola**

Consigned By: John Yoder/Joseph Mullet Agent: Westward Stables Address: Nappanee, IN Phone: 574-642-1221 Color: Black **Breed: Mare** Age: 10 **HVK Bell Flaire** Chipndale LCS Strip Tease Triple Pines Lola BMR Rad Brad BMR Ebony Amie RG Ebony Jessica Comments: Big and black! Broodmare Deluxe! Should be bred to Derawnda Wind Runner a Wind Walker son! Selling as broodmare. Pleasantviews Red Fox *4*07 Consigned By: David Graber Agent: Stardust Morgan Farm Address: Campbellsburg, KY Phone: 574-825-9065 Color: **Breed: Gelding** Age: 2 JW That Special Flaire JDS Spectacular Flaire JDS Simply Divine Pleasantviews Red Fox JMF Wind Walker Derawnda Night Dancer Westwind Ebony Dreams Comments: Big, fancy, 2 year old that is broke to drive. **SMSF Black Thunder** 408 Consigned By: Skyline Morgan Stables Agent: Skyline Morgan Stables Address: Sugarcreek, OH Phone: 330-852-3727 Color: Black Age: 2 **Breed: Stallion** ICF Reasonably Certain Crooked Run Last Call Moment's Notice SMSE Black Thunder ICF Reasonably Certain SMSE Haily Ann Rosewind Royal Ann Comments: Thunder is a 2 year old, black stallion, well started in the harness, TSS.