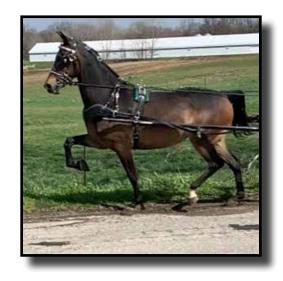

# Derawnda Dallas

|                                                | wnda Morgan Farms               |                | Agent:                                          |
|------------------------------------------------|---------------------------------|----------------|-------------------------------------------------|
| Address: Troy, ON<br>Color: Black              | Breed: Gelding                  | Age: 4         | Phone: 519-865-3546                             |
|                                                | •                               |                | CBMF Ruling Class                               |
|                                                | CBMF Wicked R                   | Ruler          | <u> </u>                                        |
| Daraum                                         | da Dallas                       |                | Something Wicked                                |
| Derawn                                         | da Dallas                       |                | JMF Wind Walker                                 |
|                                                | Derawnda Fai                    | ith            |                                                 |
| •                                              |                                 |                | ICU Jual                                        |
| Comments: Big, pow                             | erful built, black gelding that | t can go all ( | day and then ask for more. Excellent trot, TSS. |
|                                                |                                 |                |                                                 |
| 401                                            | Silverlake                      | Son            | of Anarchy                                      |
|                                                |                                 | 5011           | Agent: Glick's Equine                           |
| Consigned By: Ephr<br>Address: Hopkinsville, K | Υ                               |                | Phone: 270-886-1181                             |
| Color: Bay                                     | Breed: Gelding                  | Age: 6         |                                                 |
|                                                | Dragonsmeade                    | lcon           | Mizrahi                                         |
| -                                              | Bragonomoado                    | 10011          | HVK Obsidian                                    |
| Silverlake S                                   | on of Anarchy                   |                |                                                 |
|                                                | 0 1 1                           |                | Tedwin Topic                                    |
| -                                              | Queen's Alexu                   | JS             | Leighton's Saralee                              |
| Comments: Archy is                             | a nice individual. He is broke  | e to top bug   | gy and a boy's horse. Check him out - a Mizral  |
| grandson.                                      |                                 |                |                                                 |
|                                                |                                 |                |                                                 |
|                                                |                                 |                |                                                 |
| 400                                            | T1110 1                         | and            | Dalalaia                                        |
| 402                                            | Funs L                          | ana            | Robbie                                          |
| Consigned By: Johr<br>Address: Orwell, OH      | n J. Byler                      |                | Agent: John J. Byler<br>Phone: 440-422-3513     |
| Color: Black                                   | Breed: Gelding                  | Age: 7         |                                                 |
|                                                |                                 |                | JMF Wind Walker                                 |
|                                                | Derawnda Wind R                 | lunner         | <u> </u>                                        |
| Firms Lev                                      | ad Dabbia                       |                | Rum Brook Immortal Ariel                        |
| Funs La                                        | nd Robbie                       |                | Black-Ayr's Blake                               |
|                                                | Black-Ayr's Ali                 | ita            | Diagn. ig. o Diane                              |
| -                                              |                                 |                | Black-Ayr's Coalita                             |
| Comments: Robbie is                            | s a 7 year old, black gelding,  | 90% traffic    | safe, and 100% sound. Been my main buggy        |